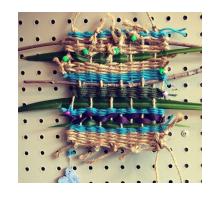

Explore Art & Nature in this EXCITING camp.

We will start with a few paintings of Nature. Then, working with sticks and stones, and other natural materials, we'll create weavings, drawings, sculpture, & mobiles. We'll even try printing!

There's lots of cool things to discover when working with the bounty the earth provides.

Questions? Call: 856-979-5356

Scan here to register >